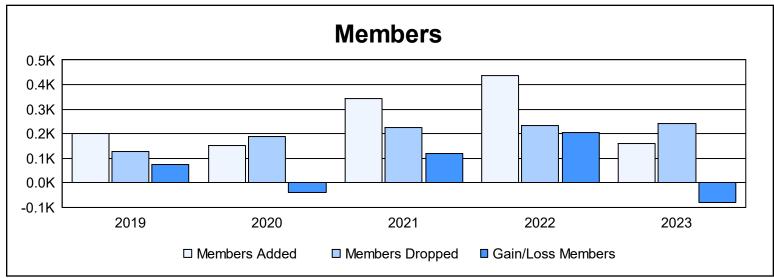

District R 2

As of June 2023 Cumulative

| Year      | New<br>Clubs | Dropped<br>Clubs | Gain/<br>Loss<br>Clubs | New<br>Members | Charter<br>Members | Reinstate<br>Members | Transfer<br>Members | Total<br>Member<br>Added | Total<br>Members<br>Dropped | Gain/<br>Loss<br>Members |
|-----------|--------------|------------------|------------------------|----------------|--------------------|----------------------|---------------------|--------------------------|-----------------------------|--------------------------|
| 2018-2019 | 3            | 0                | 3                      | 104            | 84                 | 10                   | 4                   | 202                      | 128                         | 74                       |
| 2019-2020 | 0            | 0                | 0                      | 72             | 29                 | 50                   | 0                   | 151                      | 189                         | -38                      |
| 2020-2021 | 5            | 0                | 5                      | 169            | 126                | 43                   | 4                   | 342                      | 224                         | 118                      |
| 2021-2022 | 6            | 1                | 5                      | 230            | 199                | 9                    | 0                   | 438                      | 235                         | 203                      |
| 2022-2023 | 1            | 1                | 0                      | 104            | 48                 | 5                    | 4                   | 161                      | 241                         | -80                      |
| Average   | 3            | 0                | 3                      | 136            | 97                 | 23                   | 2                   | 259                      | 203                         | 55                       |