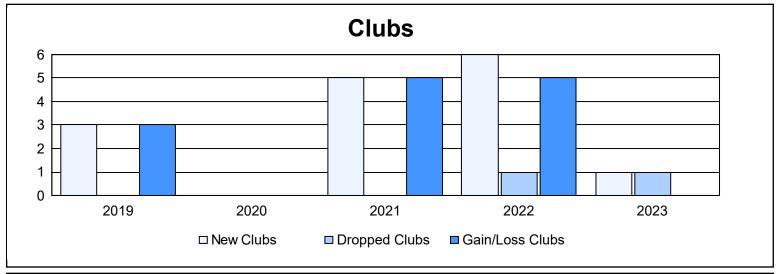

District R 2

As of June 2023 Cumulative

| Year      | New<br>Clubs | Dropped<br>Clubs | Gain/<br>Loss<br>Clubs | New<br>Members | Charter<br>Members | Reinstate<br>Members | Transfer<br>Members | Total<br>Member<br>Added | Total<br>Members<br>Dropped | Gain/<br>Loss<br>Members |
|-----------|--------------|------------------|------------------------|----------------|--------------------|----------------------|---------------------|--------------------------|-----------------------------|--------------------------|
| 2018-2019 | 3            | 0                | 3                      | 104            | 84                 | 10                   | 4                   | 202                      | 128                         | 74                       |
| 2019-2020 | 0            | 0                | 0                      | 72             | 29                 | 50                   | 0                   | 151                      | 189                         | -38                      |
| 2020-2021 | 5            | 0                | 5                      | 169            | 126                | 43                   | 4                   | 342                      | 224                         | 118                      |
| 2021-2022 | 6            | 1                | 5                      | 230            | 199                | 9                    | 0                   | 438                      | 235                         | 203                      |
| 2022-2023 | 1            | 1                | 0                      | 104            | 48                 | 5                    | 4                   | 161                      | 241                         | -80                      |
| Average   | 3            | 0                | 3                      | 136            | 97                 | 23                   | 2                   | 259                      | 203                         | 55                       |